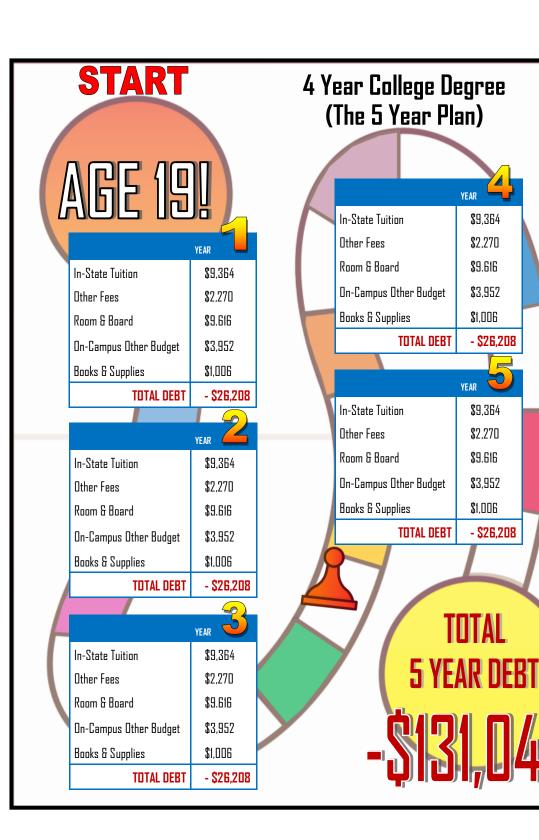

## A TALE OF TWO ROADS

SKILLED TRADE (TILE SETTER)

4 YEAR DEGREE

| •                      |            |
|------------------------|------------|
|                        | YEAR       |
| In-State Tuition       | \$9,364    |
| Other Fees             | \$2,270    |
| Room & Board           | \$9.616    |
| On-Campus Other Budget | \$3,952    |
| Books & Supplies       | \$1,006    |
| TOTAL DEBT             | - \$26,208 |

|                        | YEAR $\checkmark$ |
|------------------------|-------------------|
| In-State Tuition       | \$9,364           |
| Other Fees             | \$2,270           |
| Room & Board           | \$9.616           |
| On-Campus Other Budget | \$3,952           |
| Books & Supplies       | \$1,006           |
| TOTAL DEBT             | - \$26,208        |

|                        | YEAR 5     |
|------------------------|------------|
| In-State Tuition       | \$9,364    |
| Other Fees             | \$2,270    |
| Room & Board           | \$9.616    |
| On-Campus Other Budget | \$3,952    |
| Books & Supplies       | \$1,006    |
| TOTAL DEBT             | - \$26,208 |

|                        | YEAR -     |
|------------------------|------------|
| In-State Tuition       | \$9,364    |
| Other Fees             | \$2,270    |
| Room & Board           | \$9.616    |
| On-Campus Other Budget | \$3,952    |
| Books & Supplies       | \$1,006    |
| TOTAL DEBT             | - \$26,208 |

|                        | YEAR 💝     |
|------------------------|------------|
| In-State Tuition       | \$9,364    |
| Other Fees             | \$2,270    |
| Room & Board           | \$9.616    |
| On-Campus Other Budget | \$3,952    |
| Books & Supplies       | \$1,006    |
| TOTAL DEBT             | - \$26,208 |
|                        | <u> </u>   |

Gee...How long is it going to take me to pay this debt off?

5 YEAR DEBT -\$131,040

WOW...In 5 years
I can purchase that
home I've been
thinking about....

age 19

| 8                       |           |
|-------------------------|-----------|
| Annual Gross Salary     | YEAR      |
| Typical 40 hrs.         | \$26, 000 |
| + Potential 10 Overtime | \$9,750   |
| + Benefits Package      | \$7,800   |
| TOTAL EARNINGS          | \$43,550  |